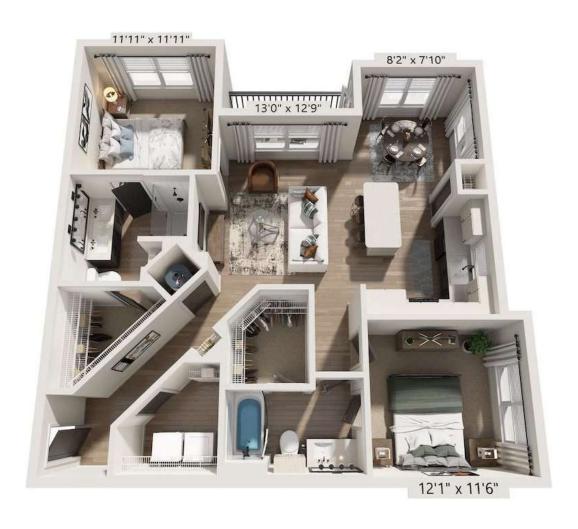

## **B**1 2 BED / 2 BATH

## 1076 - 1089

SQ. FT.

ELANPROSPERITY VILLAGE

2020 Winters Eve Drive | Charlotte, NC 28269

www.elanprosperityvillage.com

Floor plans are artist's rendering. All dimensions are approximate. Actual product and specifications may vary in dimension or detail. Not all features are available in every apartment home.  $Prices \ and \ availability \ are \ subject \ to \ change. \ Rent \ is \ based \ on \ monthly \ frequency. \ Additional \ fees \ may \ apply, \ such \ as \ but \ not \ limited \ to \ package \ delivery, \ trash, \ water, \ amenities, \ etc.$ Please see a representative for details.